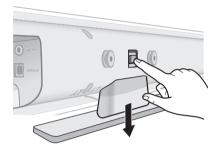

#### DISCONNECTING

Press the button to disconnect the cradle stand from the unit.